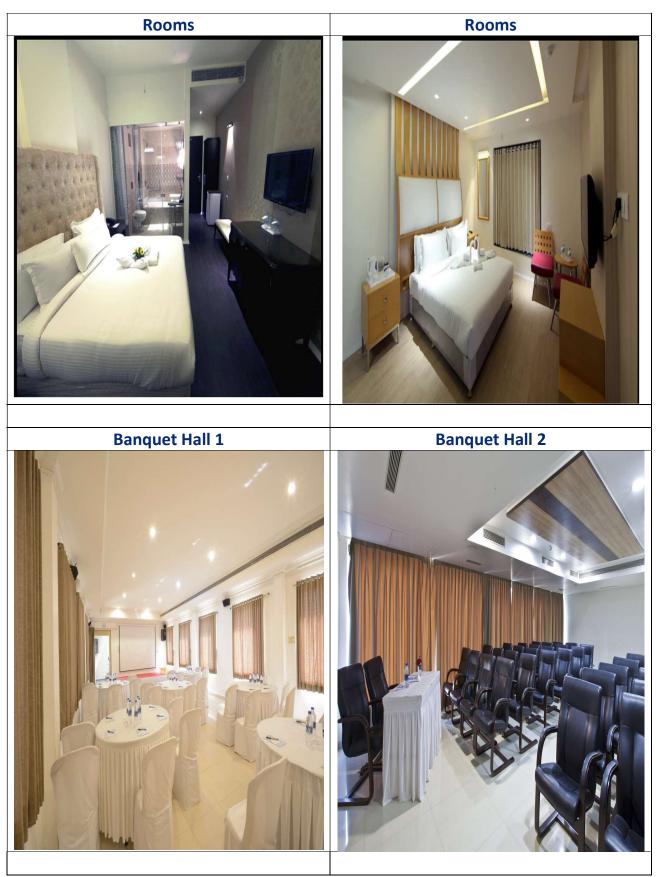

# **Property Information**

| Particulars          | Description                                                                                                                                                                                                                                                                                                                                                                                                                                                                          |
|----------------------|--------------------------------------------------------------------------------------------------------------------------------------------------------------------------------------------------------------------------------------------------------------------------------------------------------------------------------------------------------------------------------------------------------------------------------------------------------------------------------------|
| Complete<br>Address  | Hotel Grand Nakshatra, Anand – Sojitra Road, Near Ganesh Crossing,<br>Anand, Gujarat                                                                                                                                                                                                                                                                                                                                                                                                 |
| Property Type        | 3 Star Hotel                                                                                                                                                                                                                                                                                                                                                                                                                                                                         |
| Area                 | Land Area – 3,875 sq mtr<br>Built up Area – Approx 38,000 sq ft                                                                                                                                                                                                                                                                                                                                                                                                                      |
| Landmarks            | Near Ganesh Chokdi                                                                                                                                                                                                                                                                                                                                                                                                                                                                   |
| GPS Co-<br>ordinates | 22.5468, 72.9707                                                                                                                                                                                                                                                                                                                                                                                                                                                                     |
| Salient<br>Features  | <ul> <li>3 star hotel with 35 rooms, 2 suites, 4 restaurants, 1 board room</li> <li>Rooftop swimming pool</li> <li>3 banquet halls admeasuring 2,100 sq ft, 918 sq ft &amp; 676 sq ft</li> <li>1 board room with capacity of 12</li> <li>Paraiso - Fine dine restaurant on ground floor,</li> <li>Pub Belly – Restaurant with discotheque theme, can be used for ceremonies and parties for up to 200 people</li> <li>1 grand lawn with adjoining rooms and catering area</li> </ul> |
| Possession<br>Status | Physical possession under Securitisation Act, 2002 (SARFAESI Act)                                                                                                                                                                                                                                                                                                                                                                                                                    |