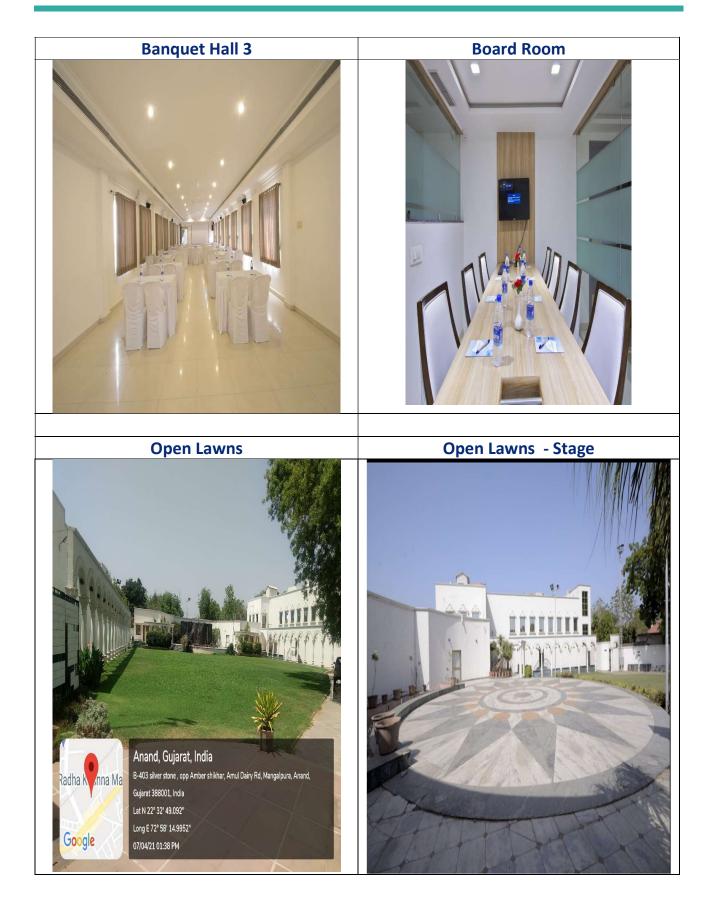

# **Property Information**

| Particulars          | Description                                                                                                                                                                                                                                                                                                                                                                                                                                                                          |
|----------------------|--------------------------------------------------------------------------------------------------------------------------------------------------------------------------------------------------------------------------------------------------------------------------------------------------------------------------------------------------------------------------------------------------------------------------------------------------------------------------------------|
| Complete<br>Address  | Hotel Grand Nakshatra, Anand – Sojitra Road, Near Ganesh Crossing,<br>Anand, Gujarat                                                                                                                                                                                                                                                                                                                                                                                                 |
| Property Type        | 3 Star Hotel                                                                                                                                                                                                                                                                                                                                                                                                                                                                         |
| Area                 | Land Area – 3,875 sq mtr<br>Built up Area – Approx 38,000 sq ft                                                                                                                                                                                                                                                                                                                                                                                                                      |
| Landmarks            | Near Ganesh Chokdi                                                                                                                                                                                                                                                                                                                                                                                                                                                                   |
| GPS Co-<br>ordinates | 22.5468, 72.9707                                                                                                                                                                                                                                                                                                                                                                                                                                                                     |
| Salient<br>Features  | <ul> <li>3 star hotel with 35 rooms, 2 suites, 4 restaurants, 1 board room</li> <li>Rooftop swimming pool</li> <li>3 banquet halls admeasuring 2,100 sq ft, 918 sq ft &amp; 676 sq ft</li> <li>1 board room with capacity of 12</li> <li>Paraiso - Fine dine restaurant on ground floor,</li> <li>Pub Belly – Restaurant with discotheque theme, can be used for ceremonies and parties for up to 200 people</li> <li>1 grand lawn with adjoining rooms and catering area</li> </ul> |
| Possession<br>Status | Physical possession under Securitisation Act, 2002 (SARFAESI Act)                                                                                                                                                                                                                                                                                                                                                                                                                    |