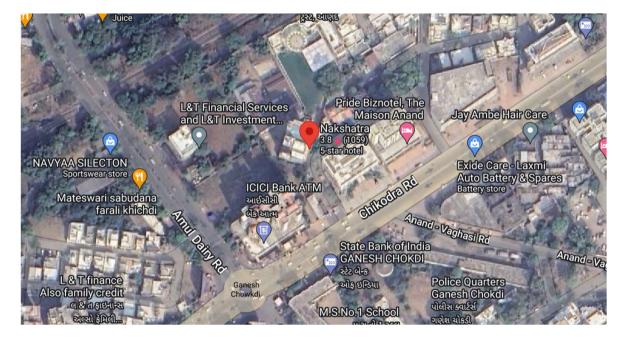

|

## **Connectivity Infrastructure**

| Road                                               | Rail                                            | Airport                                                           |
|----------------------------------------------------|-------------------------------------------------|-------------------------------------------------------------------|
| <ul> <li>Anand Bus Station – 2.7<br/>km</li> </ul> | <ul> <li>Anand Junction – 1.8<br/>km</li> </ul> | <ul> <li>Vadodara – 40 km</li> <li>Ahmedabad – 84.9 km</li> </ul> |

#### **Satellite View**



#### Representation



Page 3 of 7



Page 4 of 7



Page 5 of 7



Page 6 of 7