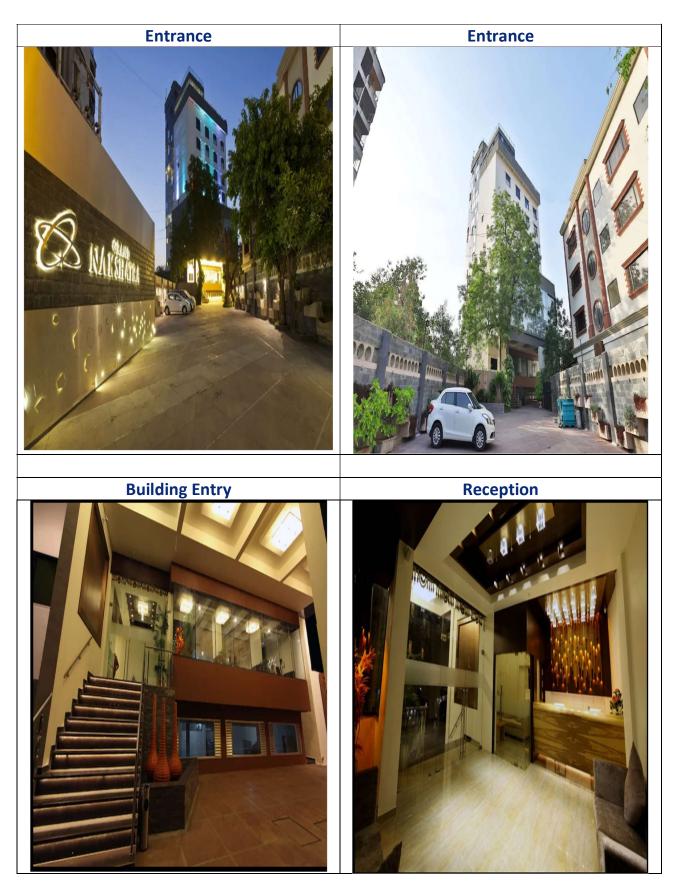

# **Property Information**

| Particulars          | Description                                                                                                                                                                                                                                                                                                                                                                                                                                                                          |
|----------------------|--------------------------------------------------------------------------------------------------------------------------------------------------------------------------------------------------------------------------------------------------------------------------------------------------------------------------------------------------------------------------------------------------------------------------------------------------------------------------------------|
| Complete<br>Address  | Hotel Grand Nakshatra, Anand – Sojitra Road, Near Ganesh Crossing,<br>Anand, Gujarat                                                                                                                                                                                                                                                                                                                                                                                                 |
| Property Type        | 3 Star Hotel                                                                                                                                                                                                                                                                                                                                                                                                                                                                         |
| Area                 | Land Area – 3,875 sq mtr<br>Built up Area – Approx 38,000 sq ft                                                                                                                                                                                                                                                                                                                                                                                                                      |
| Landmarks            | Near Ganesh Chokdi                                                                                                                                                                                                                                                                                                                                                                                                                                                                   |
| GPS Co-<br>ordinates | 22.5468, 72.9707                                                                                                                                                                                                                                                                                                                                                                                                                                                                     |
| Salient<br>Features  | <ul> <li>3 star hotel with 35 rooms, 2 suites, 4 restaurants, 1 board room</li> <li>Rooftop swimming pool</li> <li>3 banquet halls admeasuring 2,100 sq ft, 918 sq ft &amp; 676 sq ft</li> <li>1 board room with capacity of 12</li> <li>Paraiso - Fine dine restaurant on ground floor,</li> <li>Pub Belly – Restaurant with discotheque theme, can be used for ceremonies and parties for up to 200 people</li> <li>1 grand lawn with adjoining rooms and catering area</li> </ul> |
| Possession<br>Status | Physical possession under Securitisation Act, 2002 (SARFAESI Act)                                                                                                                                                                                                                                                                                                                                                                                                                    |