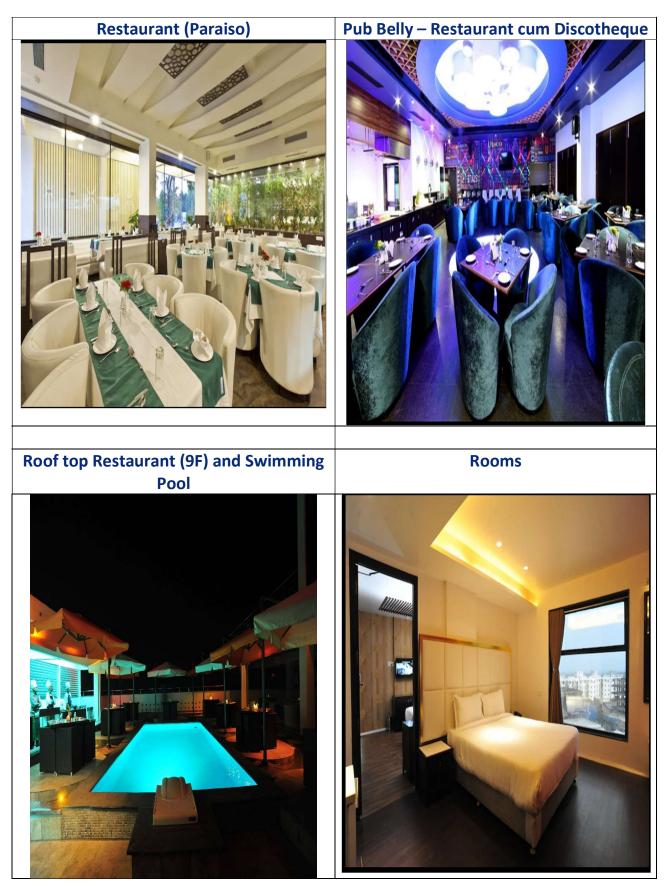

# **Property Information**

| Particulars          | Description                                                                                                                                                                                                                                                                                                                                                                                                                                                                          |
|----------------------|--------------------------------------------------------------------------------------------------------------------------------------------------------------------------------------------------------------------------------------------------------------------------------------------------------------------------------------------------------------------------------------------------------------------------------------------------------------------------------------|
| Complete<br>Address  | Hotel Grand Nakshatra, Anand – Sojitra Road, Near Ganesh Crossing,<br>Anand, Gujarat                                                                                                                                                                                                                                                                                                                                                                                                 |
| Property Type        | 3 Star Hotel                                                                                                                                                                                                                                                                                                                                                                                                                                                                         |
| Area                 | Land Area – 3,875 sq mtr<br>Built up Area – Approx 38,000 sq ft                                                                                                                                                                                                                                                                                                                                                                                                                      |
| Landmarks            | Near Ganesh Chokdi                                                                                                                                                                                                                                                                                                                                                                                                                                                                   |
| GPS Co-<br>ordinates | 22.5468, 72.9707                                                                                                                                                                                                                                                                                                                                                                                                                                                                     |
| Salient<br>Features  | <ul> <li>3 star hotel with 35 rooms, 2 suites, 4 restaurants, 1 board room</li> <li>Rooftop swimming pool</li> <li>3 banquet halls admeasuring 2,100 sq ft, 918 sq ft &amp; 676 sq ft</li> <li>1 board room with capacity of 12</li> <li>Paraiso - Fine dine restaurant on ground floor,</li> <li>Pub Belly – Restaurant with discotheque theme, can be used for ceremonies and parties for up to 200 people</li> <li>1 grand lawn with adjoining rooms and catering area</li> </ul> |
| Possession<br>Status | Physical possession under Securitisation Act, 2002 (SARFAESI Act)                                                                                                                                                                                                                                                                                                                                                                                                                    |