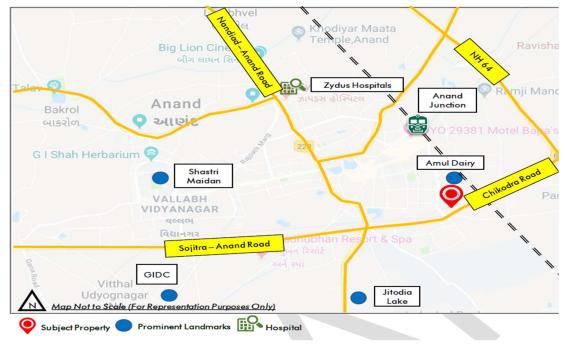

## **Connectivity Infrastructure**

| Road                                               | Rail                                            | Airport                                                           |
|----------------------------------------------------|-------------------------------------------------|-------------------------------------------------------------------|
| <ul> <li>Anand Bus Station – 2.7<br/>km</li> </ul> | <ul> <li>Anand Junction – 1.8<br/>km</li> </ul> | <ul> <li>Vadodara – 40 km</li> <li>Ahmedabad – 84.9 km</li> </ul> |

#### Representation

Page 3 of 7

Page 4 of 7

Page 5 of 7

Page 6 of 7